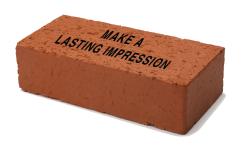

Through our Memorial Brick Program, you have the opportunity to have personalized bricks engraved with the name and message you specify placed outside the Veterans Home.

The first 200 memorial bricks purchased will be securely placed in the flag plaza at the front of the Delaware Veterans Home. All other bricks will be placed elsewhere on the grounds.

You can choose between three lines for a 4x8 brick or six lines for an 8x8 brick with 2 to 18 characters per line. Simply complete both sections of the attached order form and return it with your much appreciated donation.